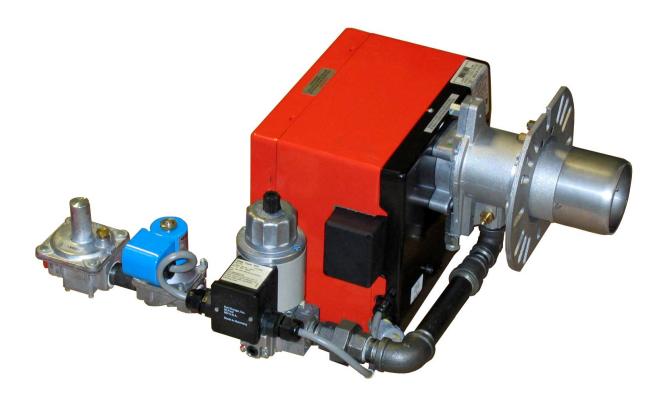

## **40 Series Burner System**

The compact 40 Series Burner System is quality engineered and built for maximum uptime on the StingRay 3040, 3055, 4040 and 4063 Parts Washer. It incorporates the most reliable combustion technology on the market to provide trouble-free performance. This High Efficiency Burner conserves energy and runs quiet. An integrated electronic interrupted ignition and a powered automatic air shutter that eliminates heat loss, enhance efficiency even further.